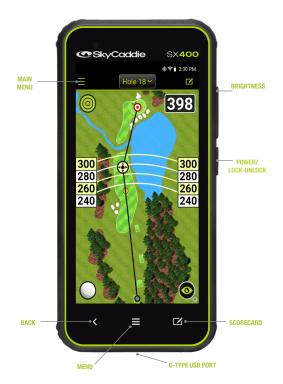

#### **CHARGING YOUR SKYCADDIE**

Please use the enclosed SX400 USB cable to charge your SkyCaddie. Other USB cables may not work with your device. The USB cable provided is specific to your SX400. USB cables must be rated at 2 Amps for the SX400. Use of other connectors may create longer charging times or a failure to complete a full charge.

#### **HELPFUL TIPS**

- Turn on your SkyCaddie SX400 outdoors, with a clear view of the sky, to receive satellite signals. Give it an initial five minutes before play to download the latest satellite data used to improve accuracy. The higher the strength on the GPS Signal Indicator, the higher the accuracy.
- To maintain optimal accuracy during play, make sure your SkyCaddie SX400 is always on and has a clear view of the sky.
  Do not put the SkyCaddie SX400 in your pocket or turn it on and off during play.
- Don't expose the SkyCaddie SX400 to extreme temperatures or water. Storing your SkyCaddie in areas that may allow the battery to freeze may result in diminished run time or failure.
- When cleaning and wiping the display use only a cloth intended for cleaning optics.
  Do not wipe with a towel or paper napkins.

- Fully charge the battery before each round. The SX400 has the largest battery among rangefinders. So, in spite of its large and brilliant display and ultra-fast processor, you can expect 12-14 hours of play time by utilizing optional battery management features such as auto-dimming commonly used on smartphones.
- Never disconnect or turn off your SkyCaddie SX400 while it is syncing. Wait until it is finished communicating before you disconnect it, power it off, or power off your computer.